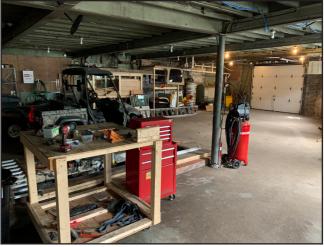

1st Floor: Currently an engine repair shop, the space offers a separate main entrance an 8'x10' drive in door, a mechanic pit, and

open concrete floor.

**Assessed Value:** 

\$239,000

#### **Photography**

322 FORE STREET • PORTLAND, MAINE

207.775.7363

WWW.CARDENTE.COM