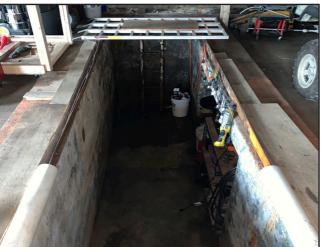

1st Floor: Currently an engine repair shop, the space offers a separate main entrance an 8'x10' drive in door, a mechanic pit, and

open concrete floor.

**Assessed Value:** 

\$239,000