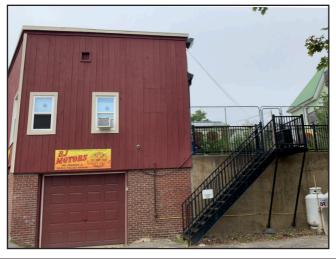

## TWO UNIT COMMERCIAL OWNER/USER **INVESTMENT PROPERTY**

4,464 +/- SF OF BUILDING (TWO 2,232+/- SF UNITS W/SEPARATE ACCESS & PARKING)

Cardente Real Estate is pleased to offer for sale this two unit commercial property location on the highly visible corner of 114 Hancock Street & Route 2 in Rumford, Maine. Recently renovated, the Hancock Street unit is currently a doggy day care & the lower unit off of Route 2 is an Engine Repair shop with an 8 foot loading door & mechanic pit. Amenities include an open layout on the main floor, exterior staircase between both units, onsite parking, highly visible facade & pylon signage, and mainstream exposure. 114 Hancock Street offers high traffic counts in the heart of downtown and is within minutes of Route 2. This is an ideal property for owner occupants & investors.

### **Property Details**

114 Hancock Street, Rumford, Maine Property Address:

> Landlord: The Steward's

Property Type: Retail/general business

Total Buildings: One (1) **Total Stories:** Two (2) **Building Size:** 4,464+/- SF