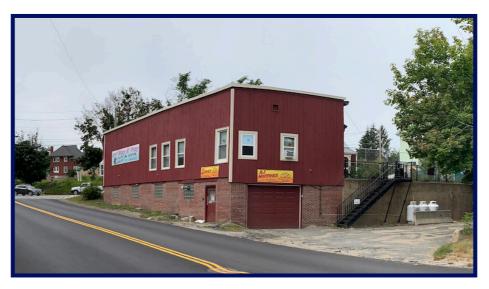

## TWO UNIT COMMERCIAL OWNER/USER **INVESTMENT PROPERTY**

4,464 +/- SF OF BUILDING (TWO 2,232+/- SF UNITS W/SEPARATE ACCESS & PARKING)

Cardente Real Estate is pleased to offer for sale this two unit commercial property location on the highly visible corner of 114 Hancock Street & Route 2 in Rumford, Maine. Recently renovated, the Hancock Street unit is currently a doggy day care & the lower unit off of Route 2 is an Engine Repair shop with an 8 foot loading door & mechanic pit. Amenities include an open layout on the main floor, exterior staircase between both units, onsite parking, highly visible facade & pylon signage, and mainstream exposure. 114 Hancock Street offers high traffic counts in the heart of downtown and is within minutes of Route 2. This is an ideal property for owner occupants & investors.

### **Property Details**

114 Hancock Street, Rumford, Maine Property Address:

> Landlord: The Steward's

Property Type: Retail/general business

Total Buildings: One (1) **Total Stories:** Two (2) **Building Size:** 4,464+/- SF

> Year Built: 1980

Lot Size: 0.20+/- Acres

Parking: On site parking for each unit.

Zoning: Commercial

Exterior: Vinyl

> HVAC: Hot air/Window units

Electric: 200 AMP Sprinklers: Yes (wet)

Signage: Signage on facade & on Pylon.