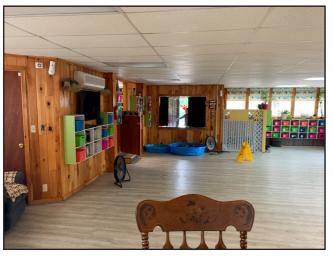

#### **Sale Details**

Available Space: 2,323-4,464+/- SF

Interior Layout: 2nd Floor: 2,323+/- SF Doggy

> Day care with reception area, full kitchenette, break room cleaning room with plumbing, ADA bathroom, and storage room.

## **Photography**

322 FORE STREET • PORTLAND, MAINE

207.775.7363

WWW.CARDENTE.COM