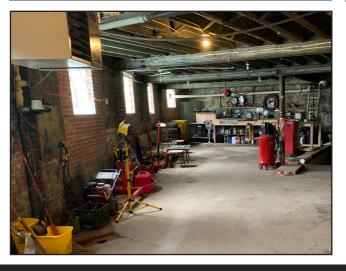

1st Floor: Currently an engine repair shop, the space offers a separate main entrance an 8'x10' drive in door, a mechanic pit, and

open concrete floor.

**Assessed Value:** 

\$239,000

#### **Photography**

322 FORE STREET • PORTLAND, MAINE

207.775.7363

WWW.CARDENTE.COM