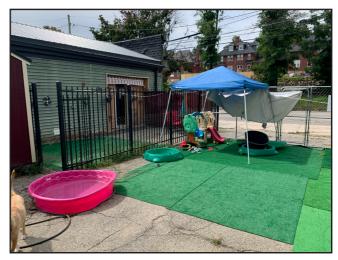

#### **Sale Details**

Available Space: 2,323-4,464+/- SF

Interior Layout: 2nd Floor: 2,323+/- SF Doggy

> Day care with reception area, full kitchenette, break room cleaning room with plumbing, ADA bathroom, and storage room.