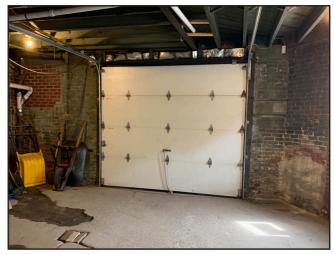

1st Floor: Currently an engine repair shop, the space offers a separate main entrance an 8'x10' drive in door, a mechanic pit, and

open concrete floor.

**Assessed Value:** 

\$239,000