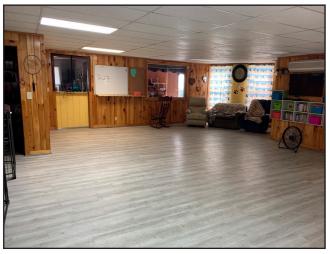

#### **Sale Details**

Available Space: 2,323-4,464+/- SF

Interior Layout: 2nd Floor: 2,323+/- SF Doggy

> Day care with reception area, full kitchenette, break room cleaning room with plumbing, ADA bathroom, and storage room.