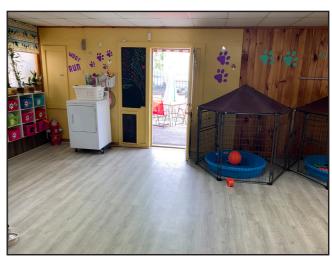

#### **Sale Details**

Available Space: 2,323-4,464+/- SF

Interior Layout: 2nd Floor: 2,323+/- SF Doggy

> Day care with reception area, full kitchenette, break room cleaning room with plumbing, ADA bathroom, and storage room.

## **Photography**

322 FORE STREET • PORTLAND, MAINE

207.775.7363

WWW.CARDENTE.COM