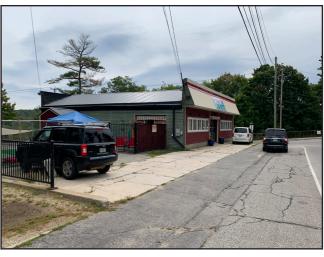

## TWO UNIT COMMERCIAL OWNER/USER **INVESTMENT PROPERTY**

4,464 +/- SF OF BUILDING (TWO 2,232+/- SF UNITS W/SEPARATE ACCESS & PARKING)

Cardente Real Estate is pleased to offer for sale this two unit commercial property location on the highly visible corner of 114 Hancock Street & Route 2 in Rumford, Maine. Recently renovated, the Hancock Street unit is currently a doggy day care & the lower unit off of Route 2 is an Engine Repair shop with an 8 foot loading door & mechanic pit. Amenities include an open layout on the main floor, exterior staircase between both units, onsite parking, highly visible facade & pylon signage, and mainstream exposure. 114 Hancock Street offers high traffic counts in the heart of downtown and is within minutes of Route 2. This is an ideal property for owner occupants & investors.

### **Property Details**

114 Hancock Street, Rumford, Maine Property Address:

> Landlord: The Steward's

Property Type: Retail/general business

Total Buildings: One (1) **Total Stories:** Two (2) **Building Size:** 4,464+/- SF