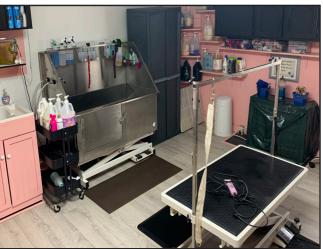

#### **Sale Details**

Available Space: 2,323-4,464+/- SF

Interior Layout: 2nd Floor: 2,323+/- SF Doggy

> Day care with reception area, full kitchenette, break room cleaning room with plumbing, ADA bathroom, and storage room.